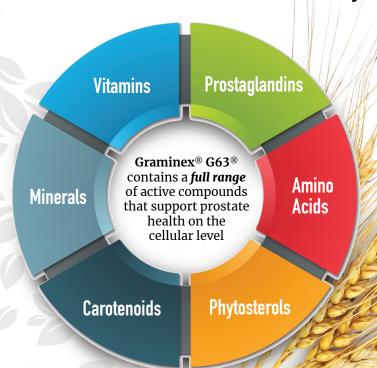

### The Prostate Nutrients <u>Packed</u> in Every Grain

### P500X is like a "Greatest Hits" of Powerful Prostate Support and the Results Will be Music to Your Ears:

Graminex® G63® **Flower Pollen Extract** comes from humble roots as American-grown ryegrass to become a cutting edge prostate powerhouse rich in cell-repairing compounds.